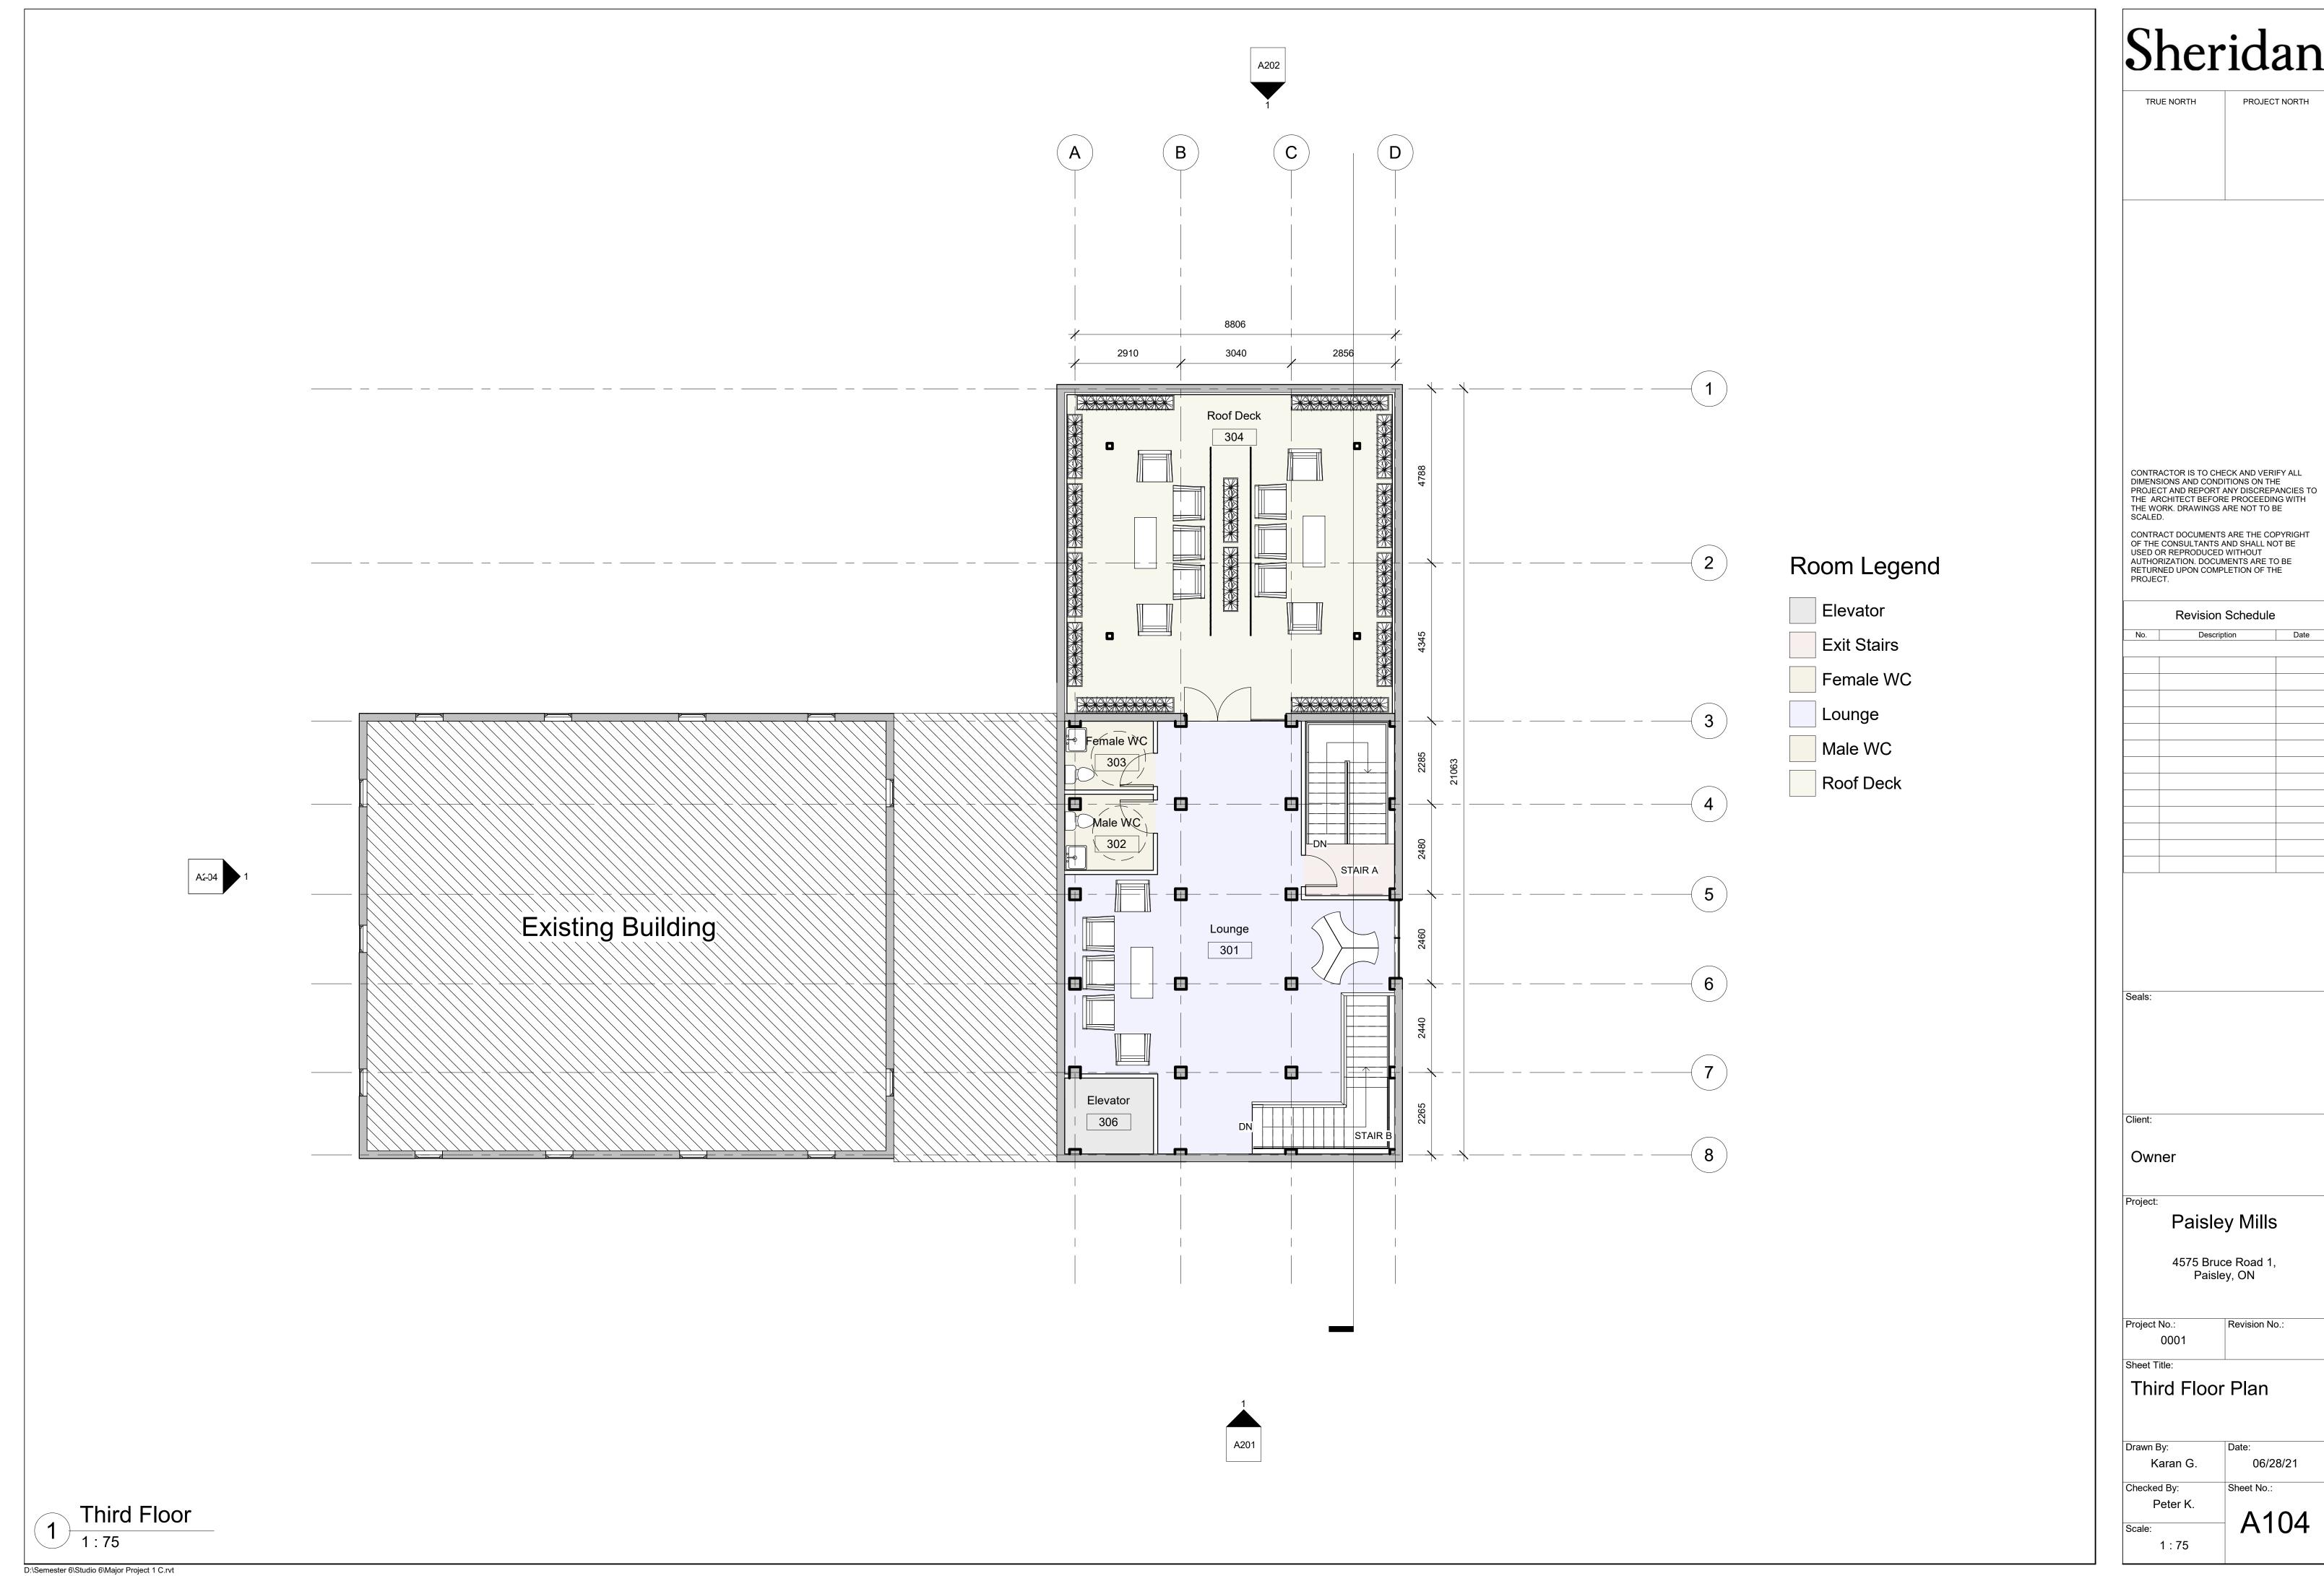

| Karan G.    | 06/28/21      |
|-------------|---------------|
| Checked By: | Sheet No.:    |
| Peter K.    | Λ1 <b>Ω</b> 1 |
| Scale:      | A104          |
| 1 : 75      |               |